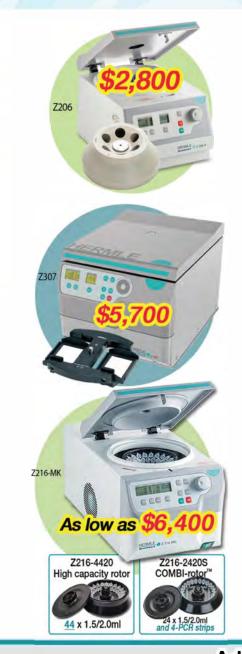

## **Z206 Compact Centrifuge**

- Includes <u>6 x 50ml</u> rotor
- Compact, only 11 inches wide
- Optional rotors,

for tubes from 0.2ml to 50ml

BUNDLE ORDERING INFORMATION

Z206-BND Z206-A Compact centrifuge with 6 x 50ml rotor

 Reg.
 Bundle

 \$3,670
 \$2,800

## Z307 Deepwell Microplate

- Swing out plate rotor accepts deepwell plates or can house up to 3 standard plates on each arm
- High Speed microtube rotors (up to 18,624xg)
- Fixed angle rotors for 0.2ml to 50ml
   BUNDLE ORDERING INFORMATION\*

Z307-BND-MP Z307 with Microplate rotor

 Reg.
 Bundle

 \$7,746
 \$5,700

## Z216-MK Refrigerated Microcentrifuge

- Temp Range -20°C to +40°C
- 9 rotor options for 0.2ml to 5ml tubes
- High speed, up to 21,631xg
- 2 innovative rotor bundle options!

#### **BUNDLE ORDERING INFORMATION\***

Z216-K-BND44 Z216-K-CMB

44 Z216-MK Refrigerated w/ 44 place rotor Z216-MK Refrigerated w/ COMBI-Rotor™

\$7,825 **\$6,400** \$8,506 **\$6,900** 

Ambient versions also available