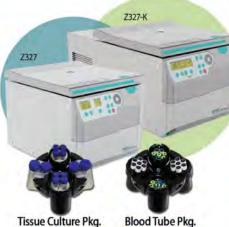

## **Z327 Universal Series**

2 bundle package choices:

Tissue Culture: up to 8 x 50ml and 16 x 15ml conical tubes Blood Tube: up to 28 x 8-10ml and 32 x 1.8-7ml blood tubes

- Extremely versatile, 17 rotor options
- Refrigerated model available (Z327-K)
- High speed rotors up to 23,542 xg

### **BUNDLE ORDERING INFORMATION\***

| \$8,60                    |           |  |
|---------------------------|-----------|--|
|                           |           |  |
|                           |           |  |
| \$11,                     | 200       |  |
| \$8,6<br>\$11,2<br>\$11,2 | 00<br>200 |  |