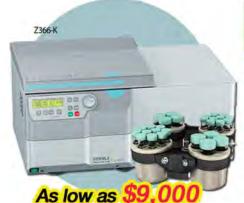

## **Z366 Universal Series**

- Max. swing-out capacity <u>16 x 50ml</u> or <u>40 x 15ml</u>
- High speed rotors up to 24,000 xg
- Refrigerated model available (Z366-K)
- Capacity up to 6 x 250ml

#### BUNDLE ORDERING INFORMATION\*

Z366-BND Z366-K-BND Z366 Ambient Tissue Culture Bundle Z366-K Refrigerated Tissue Culture Bundle 
 Reg.
 Bundle

 \$11,178
 \$9,000

#### \$14,949 \$11,600