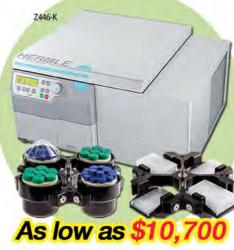

## Z446 Universal Series

Max. swing-out capacity:

#### 28 x 50ml, 68 x 15ml, and 20 x microplates

- Temp Range -20°C to +40°C (Z446-K)
- Bundle options for tubes or plates!
- Truly universal, 14 rotor options

#### BUNDLE ORDERING INFORMATION\*

Z446-BNDZ446 Ambient Tissue Culture BundleZ446-MPBNDZ446 Ambient Microplate BundleZ446-K-BNDZ446-K Refrigerated Tissue Culture BundleZ446-K-MPBNDZ446-K Refrigerated Microplate Bundle

| Reg.     | Bundle   |
|----------|----------|
| \$12,980 | \$11,200 |
| \$13,151 | \$10,700 |
| \$16,885 | \$14,500 |
| \$17,055 | \$14,100 |

Offers valid until June 30th 2024