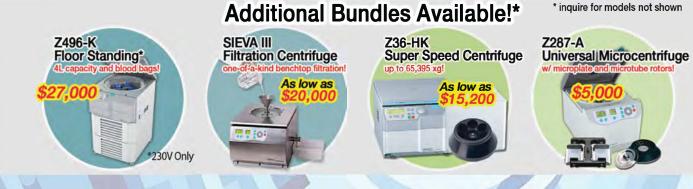

ml rotor

 Reg.
 Bundle

 \$3,670
 \$2,800

## Z307 Deepwell Microplate

- Swing out plate rotor accepts deepwell plates or can house up to 3 standard plates on each arm
- High Speed microtube rotors (up to 18,624xg)
- Fixed angle rotors for 0.2ml to 50ml
   BUNDLE ORDERING INFORMATION\*

Z307-BND-MP Z307 with Microplate rotor

 Reg.
 Bundle

 \$7,746
 \$5,700

## Z216-MK Refrigerated Microcentrifuge

- Temp Range -20°C to +40°C
- 9 rotor options for 0.2ml to 5ml tubes
- High speed, up to 21,631xg
- 2 innovative rotor bundle options!

#### **BUNDLE ORDERING INFORMATION\***

Z216-K-BND44 Z216-K-CMB

44 Z216-MK Refrigerated w/ 44 place rotor Z216-MK Refrigerated w/ COMBI-Rotor™





\$7,825 **\$6,400** \$8,506 **\$6,900** 

Ambient versions also available

Offers valid until June 30th 2024







LabMart<sup>®</sup> Distribution Companies



Website: www.dotscientific.com Email: orders@dotscientific.com Phone: 800.878.1785 Fax: 810.744.2865